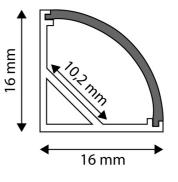

ht: | 97g                  |

## CARTON

| EAN:          | 5999562289839           |
|---------------|-------------------------|
| Packaging:    | 1/b                     |
| Dimensions:   | 1 070mm x 200mm x 160mm |
| Net weight:   | 0.086kg                 |
| Gross weight: | 0.097kg                 |

## PALLET EXAMPLE

| Height:             |                         |
|---------------------|-------------------------|
| Width:              | 120cm (std Euro pallet) |
| Mepth:              | 80cm (std Euro pallet)  |
| Cartons per pallet: | 1carton/pallet          |
| Cartons per row:    |                         |
| Net weight:         | 0.086kg                 |
| Gross weight:       | 0.097kg                 |
|                     |                         |

## **PRODUCT OUTLINE**





# Avide Alu Profile Corner Cover Clear 1m

| Product code:    | AAP-C-COV-C-1M                      |
|------------------|-------------------------------------|
| Brand link:      | avidelighting.com/qr/AAP-C-COV-C-1M |
| ID:              | AB-190518                           |
| Company name:    | Bramcke Hungary Kft.                |
| Company address: | Kishatár utca 17., 4031 Debrecen    |



Date of issue: 2024-10-03 Page: 3/3

#### **PRODUCT DESCRIPTION**