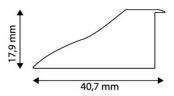

#### PRODUCT SIZE

| Width:  | 17.9mm |
|---------|--------|
| Height: | 40.7mm |
| Depth:  |        |

#### **PRODUCT OUTLINE**