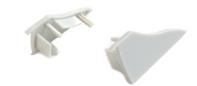

5999097910727 |
|----------------------|---------------|
| Working temperature: |               |
| Packaging:           | 1/b           |
| Certifications:      | CE            |

#### **BOX PICTURE**

#### **TECHNICAL DETAILS**

Voltage:

IP standard:

# avide Þ

## Avide Alu Profile Wall End Cap - Left and Right side

| Product code:    | AAP-W-CAP                        |
|------------------|----------------------------------|
| Brand link:      | avidelighting.com/qr/AAP-W-CAP   |
| ID:              | AB-190518                        |
| Company name:    | Bramcke Hungary Kft.             |
| Company address: | Kishatár utca 17., 4031 Debrecen |



Page: 2/3

#### PRODUCT SIZE

| Width:  | 17.9mm |
|---------|--------|
| Height: | 40.7mm |
| Depth:  |        |

#### PRODUCT PICTURE



#### CARDBOARD BOX

| EAN:          | 5999097910727 |
|---------------|---------------|
| Packaging:    | 1/b           |
| Dimensions:   | 41mm x x 18mm |
| Net weight:   | 3g            |
| Gross weight: | 3.2g          |

#### CARTON

| EAN:          | 5999097910734 |
|---------------|---------------|
| Packaging:    | 1/b           |
| Dimensions:   |               |
| Net weight:   | 0.003kg       |
| Gross weight: | 0.0032kg      |

### PALLET EXAMPLE

| Height:             |                         |
|---------------------|-------------------------|
| Width:              | 120cm (std Euro pallet) |
| Mepth:              | 80cm (std Euro pallet)  |
| Cartons per pallet: | 1carton/pallet          |
| Cartons per row:    |                         |
| Net weight:         | 0.003kg