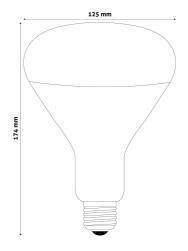

5g                 |
| Gross weight: | 145g                  |

#### PRODUCT PICTURE



#### CARTON

| EAN:          | 5999097907215         |
|---------------|-----------------------|
| Packaging:    | 1/b 50/c 400/p        |
| Dimensions:   | 620mm x 620mm x 365mm |
| Net weight:   | 4.175kg               |
| Gross weight: | 7.25kg                |

## PALLET EXAMPLE

| Height:             |                         |
|---------------------|-------------------------|
| Width:              | 120cm (std Euro pallet) |
| Mepth:              | 80cm (std Euro pallet)  |
| Cartons per pallet: | 8carton/pallet          |
| Cartons per row:    |                         |
| Net weight:         | 33.4kg                  |
| Gross weight:       | 58kg                    |

#### **PRODUCT OUTLINE**





## Avide Infra Bulb E27 150W Red

| Product code:    | ASIR27-150W-R                      |
|------------------|------------------------------------|
| Brand link:      | avidelighting.com/qr/ASIR27-150W-R |
| ID:              | AB-190518                          |
| Company name:    | Bramcke Hungary Kft.               |
| Company address: | Kishatár utca 17., 4031 Debrecen   |



Page: 3/3

#### **PRODUCT DESCRIPTION**

The pleasant warmth of the Avide infra bulb soothes the body and improves blood circulation.

The infrared lamp may be used effectively to:

- relieve cold-related and respiratory problems
- reduce muscle pain
- treat skin injuries

- Beneficial effects: The beneficial effects of infrared light are well known. The heat penetrates under the skin and thus stimulates blo