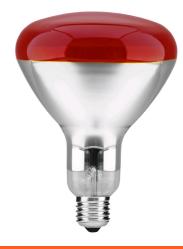

|
| IP standard:  | IP20   |

#### **BOX PICTURE**





## Avide Infra Bulb E27 150W Red

| Product code:    | ASIR27-150W-R                      |
|------------------|------------------------------------|
| Brand link:      | avidelighting.com/qr/ASIR27-150W-R |
| ID:              | AB-190518                          |
| Company name:    | Bramcke Hungary Kft.               |
| Company address: | Kishatár utca 17., 4031 Debrecen   |



Page: 2/3

#### PRODUCT SIZE

Diameter: Height:

125mm 174mm

### CARDBOARD BOX

| EAN:          | 5999097907208         |
|---------------|-----------------------|
| Packaging:    | 1/b 50/c 400/p        |
| Dimensions:   | 170mm x 122mm x 121mm |
| Net weight:   | 83.5g                 |
| Gross weight: | 145g                  |

#### PRODUCT PICTURE



#### CARTON

| EAN:          | 5999097907215         |
|---------------|-----------------------|
| Packaging:    | 1/b 50/c 400/p        |
| Dimensions:   | 620mm x 620mm x 365mm |
| Net weight:   | 4.175kg               |
| Gross weight: | 7.25kg                |

## PALLET EXAMPLE

| Height:             |                         |
|---------------------|-------------------------|
| Width:              | 120cm (std Euro pallet) |
| Mepth:              | 80cm (std Euro pallet)  |
| Cartons per pallet: | 8carton/pallet          |
| Cartons per row:    |                         |
| Net weight:         | 33.4kg                  |
| Gross weight:       | 58kg                    |

#### **PRODUCT OUTLINE**





## Avide Infra Bulb E27 150W Red

| Product code:    | ASIR27-150W-R