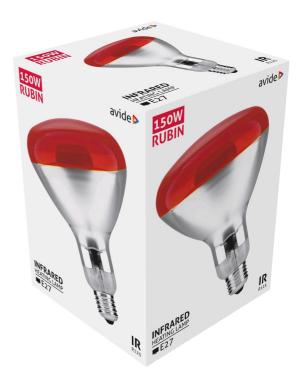

| ASIR27-150W-R                      |
|------------------|------------------------------------|
| Brand link:      | avidelighting.com/qr/ASIR27-150W-R |
| ID:              | AB-190518                          |
| Company name:    | Bramcke Hungary Kft.               |
| Company address: | Kishatár utca 17., 4031 Debrecen   |



**Page:** 1/3

#### SPECIFICATIONS

| EAN code:       | 5999097907208  |
|-----------------|----------------|
| Socket:         | E27            |
| Color:          | Rubin          |
| Packaging:      | 1/b 50/c 400/p |
| Certifications: | CE             |

# TECHNICAL DETAILSWattage:150WVoltage:220-240VDimmability:NoLifetime:5 000h

| Lifetime:     | 5 000h |
|---------------|--------|
| Energy class: | E      |
| IP standard:  | IP20   |

#### **BOX PICTURE**





## Avide Infra Bulb E27 150W Red

| Product code:    | ASIR27-150W-R                      |
|------------------|------------------------------------|
| Brand link:      | avidelighting.com/qr/ASIR27-150W-R |
| ID:              | AB-190518                          |
| Company name:    | Bramcke Hungary Kft.               |
| Company address: | Kishatár utca 17., 4031 Debrecen   |



Page: 2/3

#### PRODUCT SIZE

Diameter: Height:

125mm 174mm

### CARDBOARD BOX

| EAN:          | 5999097907208         |
|---------------|-----------------------|
| Packaging:    | 1/b 50/c 400/p        |
| Dimensions:   | 170mm x 122mm x 121mm |
| Net weight:   | 83.5g                 |
| Gross weight: | 145g                  |

#### PRODUCT PICTURE



#### CARTON

| EAN:          | 5999097907215