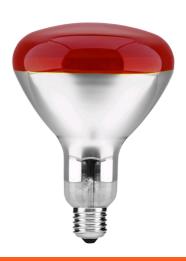

95 E27 100W Red

**Product code:** ASIR9527-100W-R

**Brand link:** avidelighting.com/qr/ASIR9527-100W-R

**ID:** AB-190518

**Company name:** Bramcke Hungary Kft.

**Company address:** Kishatár utca 17., 4031 Debrecen



Date of issue: 2024-05-16

Page: 2/3

#### **PRODUCT SIZE**

Diameter: 95mm Height: 120mm

#### **CARDBOARD BOX**

EAN: 5999097907307 Packaging: 1/b 50/c 600/p

Dimensions: 96mm x 135mm x 96mm

Net weight: 71g Gross weight: 108g

#### **CARTON**

EAN: 5999097907314 Packaging: 1/b 50/c 600/p

Dimensions: 490mm x 490mm x 290mm

Net weight: 3.55kg
Gross weight: 5.4kg

## **PALLET EXAMPLE**

Height:

Width: 120cm (std Euro pallet)
Mepth: 80cm (std Euro pallet)

Cartons per pallet: 12carton/pallet

Cartons per row:

Net weight: 42.6kg Gross weight: 64.8kg

## PRODUCT PICTURE



## PRODUCT OUTLINE



## Datasheet and description



# Avide Infra Bulb R95 E27 100W Red

**Product code:** ASIR9527-100W-R

**Brand link:** avidelighting.com/qr/ASIR9527-100W-R

**ID:** AB-190518

**Company name:** Bramcke Hungary Kft.

Company address: Kishatár utca 17., 4031 Debrecen



**Date of issue:** 2024-05-16

Page: 3/3

#### **PRODUCT DESCRIPTION**

The pleasant warmth of the Avide infra bulb soothes the body and improves blood circulation.

The infrared lamp may be used effectively to:

- relieve cold-related and respiratory problems
- reduce muscle pain
- treat skin injuries
- Beneficial effects: The beneficial effects of infrared light are well known. The heat penetrates under the skin and thus stimulates blood circulation, which in turn relaxes muscles and reduces pain. A