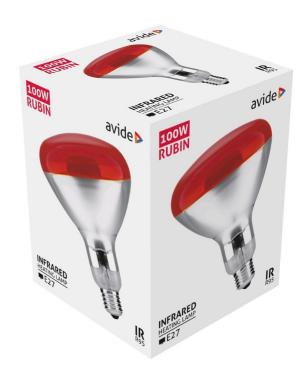

# Datasheet and description



# Avide Infra Bulb R95 E27 100W Red

**Product code:** ASIR9527-100W-R

**Brand link:** avidelighting.com/qr/ASIR9527-100W-R

**ID:** AB-190518

**Company name:** Bramcke Hungary Kft.

Company address: Kishatár utca 17., 4031 Debrecen



Date of issue: 2024-05-16

Page: 1/3

### **SPECIFICATIONS**

EAN code: 5999097907307

Socket: E27
Color: Rubin

Packaging: 1/b 50/c 600/p

Certifications: CE

#### **TECHNICAL DETAILS**

Wattage: 100W Voltage: 220-240V

Dimmability: No

Lifetime: 5 000h

Energy class: E
IP standard: IP20

## **BOX PICTURE**



# Datasheet and description



# Avide Infra Bulb R95 E27 100W Red

**Product code:** ASIR9527-100W-R

**Brand link:** avidelighting.com/qr/ASIR9527-100W-R

**ID:** AB-190518

**Company name:** Bramcke Hungary Kft.

**Company address:** Kishatár utca 17., 4031 Debrecen



Date of issue: 2024-05-16

Page: 2/3

#### **PRODUCT SIZE**

Diameter: 95mm Height: 120mm

#### **CARDBOARD BOX**

EAN: 5999097907307 Packaging: 1/b 50/c 600/p

Dimensions: 96mm x 135mm x 96mm

Net weight: 71g Gross weight: 108g

#### **CARTON**

EAN: 5999097907314 Packaging: 1/b 50/c 600/p

Dimensions: 490mm x 490mm x 290mm

Net weight: 3.55kg
Gross weight: 5.4kg

## **PALLET EXAMPLE**

Height:

Width: 120cm (std Euro pallet)
Mepth: 80cm (std Euro pallet)

Cartons per pallet: 12carton/pallet

Cartons per row:

Net weig