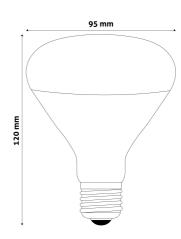

duct code:** ASIR9527-100W-R

**Brand link:** avidelighting.com/qr/ASIR9527-100W-R

**ID:** AB-190518

**Company name:** Bramcke Hungary Kft.

**Company address:** Kishatár utca 17., 4031 Debrecen



Date of issue: 2024-05-16

Page: 2/3

#### **PRODUCT SIZE**

Diameter: 95mm Height: 120mm

#### **CARDBOARD BOX**

EAN: 5999097907307 Packaging: 1/b 50/c 600/p

Dimensions: 96mm x 135mm x 96mm

Net weight: 71g Gross weight: 108g

#### **CARTON**

EAN: 5999097907314 Packaging: 1/b 50/c 600/p

Dimensions: 490mm x 490mm x 290mm

Net weight: 3.55kg
Gross weight: 5.4kg

## **PALLET EXAMPLE**

Height:

Width: 120cm (std Euro pallet)
Mepth: 80cm (std Euro pallet)

Cartons per pallet: 12carton/pallet

Cartons per row:

Net weight: 42.6kg Gross weight: 64.8kg

## PRODUCT PICTURE



## PRODUCT OUTLINE



## Datasheet and description



# Avide Infra Bulb R95 E27 100W Red

**Product code:** ASIR9527-100W-R

**Brand link:** avidelighting.com/qr/ASIR9527-100W-R

**ID:** AB-190518

**Company name:** Bramcke Hungary Kft.

Company address: Kishatár utca 17., 4031 Debrecen



**Date of issue:** 2024-05-16

Page: 3/3

#### **PRODUCT DESCRIPTION**

The pleasant warmth of the Avide infra bulb soothes the body and improves blood circulation.

The infrared lamp may be used effectively to:

- relieve cold-related and respiratory problems
- reduce muscle pain
- treat skin injuries
- Beneficial effects: The beneficial effects of infrared light are well known. The heat penetrates under the skin and thus stimulates blood circulation, which in turn relaxes muscles and reduces pain. As a result, detoxifica