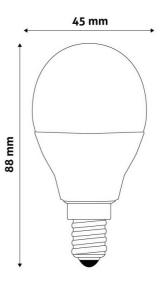

### PRODUCT SIZE

Diameter: Height:

45mm 88mm

### **PRODUCT OUTLINE**

**PRODUCT PICTURE** 