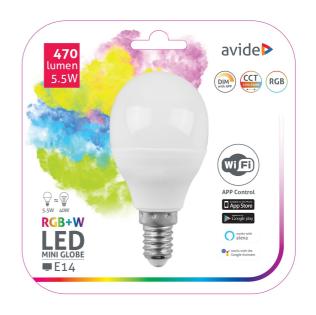

2024-05-17 **Page:** 1/3

### SPECIFICATIONS

| EAN code:            | 5999097918082   |
|----------------------|-----------------|
| Warranty:            | 3year(s)        |
| Socket:              | E14             |
| Working temperature: | -20 - +40 °C    |
| Packaging:           | 1/b 50/c 1200/p |
| Certifications:      | CE              |

## TECHNICAL DETAILS

| Wattage:           | 5.5W     |
|--------------------|----------|
| Voltage:           | 220-240V |
| Beam angle:        | 240°     |
| Dimmability:       | Yes      |
| Lumen output:      | 470lm    |
| Color temperature: | RGB+W    |
| Lifetime:          | 25 000h  |
| Energy class:      |          |
| CRI:               | 80       |
| IP standard:       | IP20     |
|                    |          |

## **BOX PICTURE**





# Avide Smart LED Mini Globe 5.5W RGB+W WIFI APP Control

| Product code:    | ASMG14RGBW-5.5W-WIFI                      |
|------------------|-------------------------------------------|
| Brand link:      | avidelighting.com/qr/ASMG14RGBW-5.5W-WIFI |
| ID:              | AB-190518                                 |
| Company name:    | Bramcke Hungary Kft.                      |
| Company address: | Kishatár utca 17., 4031 Debrecen          |



Page: 2/3

### PRODUCT SIZE

Diameter: Height:

45mm 88mm

### CARDBOARD BOX

| EAN:          | 5999097918082        |
|---------------|----------------------|
| Packaging:    | 1/b 50/c 1200/p      |
| Dimensions:   | 180mm x 180mm x 60mm |
| Net weight:   | 29.5g                |
| Gross weight: | 67g                  |

### CARTON

| EAN: